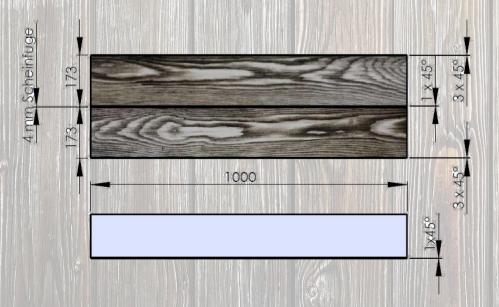

## TimberCast SL-Logstep 1000

Elegant block step with a brushed and non-slip surface on the step surface, made of Siberian larch.

The block step is equipped with a smooth base on which a 5 mm thick brushed natural wood surface is applied.

Elegant 1x 45° chamfers on the corners and short sides of the top surface.

To protect the long edges of the top surface, there are 3 x 45 ° chamfers.

There is a 4 mm wide and 5 mm deep dummy joint integrated between the 2 "faces" of the top.