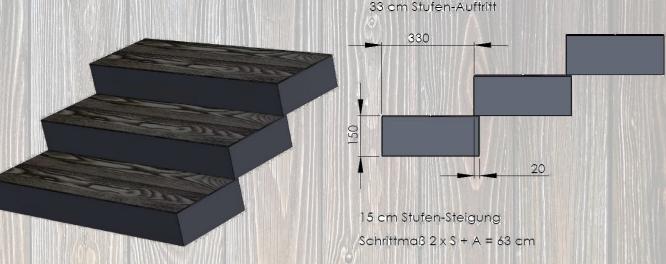

## **Product details**

Dimensions: 1000 x 350 x 150 mm

Wood: brushed Siberian larch

Surfaces: 1 (2 planks with a dummy joint)

Type of mould: classic PUR Shore 65 (A); clamping edge