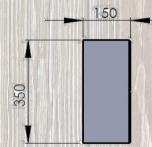

## **Product details**

Dimensions: 1000 x 350 x 150 mm

Wood: brushed Siberian larch

Surfaces: 1 (2 planks with a dummy joint)

Type of mould: classic PUR Shore 65 (A); clamping edge